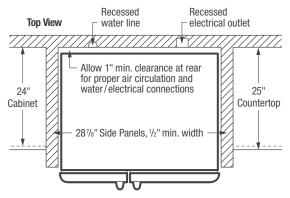

#### Side-by-Side Refrigerator Specifications

- Product Shipping Weight (approx.) 300 Lbs.
- Voltage Rating 120V/60 Hz/15 Amps
- Connected Load (kW Rating) @ 120 Volts = 1.02 kW (For use on adequately wired 120V, dedicated circuit having 2-wire service with a separate ground wire. Appliance must be grounded for safe operation.)
- Amps @ 120 Volts = 8.5 Amps
- · Always consult local and national electric & plumbing codes.
- Floor should be level surface of hard material, capable of supporting fully loaded refrigerator.
- When installing refrigerator adjacent to wall, cabinet or other appliance
  that extends beyond front edge of unit, 20" minimum clearance
  recommended to allow for optimum 120° to 180° door swing, providing
  complete drawer / crisper access and removal. (Absolute 4-1/2"
  minimum clearance will ONLY allow for 90° door swing which will
  provide drawer / crisper access with restricted removal.)
- To ensure optimum performance, avoid installing in direct sunlight or close proximity to range, dishwasher or other heat source.
- For proper ventilation, front grille MUST remain unobstructed.

- Recess electrical outlet when possible.
- Water recess on rear wall recommended to prevent water line damage.
- Water Pressure Cold water line must provide between 30 and 100 pounds per square inch (psi).
- Copper tubing with 1/4" O.D. recommended for water supply line with length equal to distance from rear of unit to household water supply line plus 7 additional feet. Optional Water Supply Installation Kits available.
- Adjustable front rollers to assist with door alignment.

### "Built-In Look" Specifications

- Minimum opening of 70-1/4" H x 36" W x 28-7/8" D required to allow for ease of installation, proper air circulation, and plumbing/electrical connections.
- Remove all wall/floor molding prior to installation.