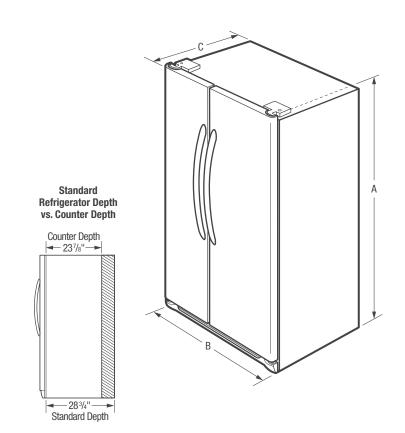

#### **Product Dimensions**

Height (Including Hinges & Rollers) 69-7/8"
Width (Doors) 36"
Depth (Including Door) 32"

| Product Dimensions                |             |
|-----------------------------------|-------------|
| A-Height (Incl. Hinges & Rollers) | 69-7/8"     |
| B-Cabinet Width/Door Width        | 35-7/8"/36" |
| C-Depth (Incl. Door)              | 32"         |
| Depth with Door Open 90°          | 49-1/2"     |