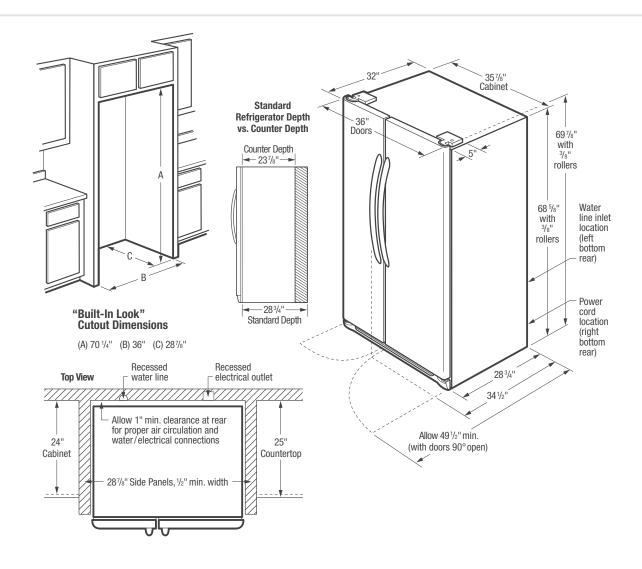

| Product Dimensions                |             |
|-----------------------------------|-------------|
| A-Height (Incl. Hinges & Rollers) | 69-7/8"     |
| B-Cabinet Width/Door Width        | 35-7/8"/36" |
| C-Depth (Incl. Door)              | 32"         |
| Depth with Door Open 90°          | 49-1/2"     |

### "Built-In Look" Specifications

- Minimum opening of 70-1/4" H x 36" W x 28-7/8" D required to allow for ease of installation, proper air circulation, and plumbing/electrical connections.
- Remove all wall/floor molding prior to installation.