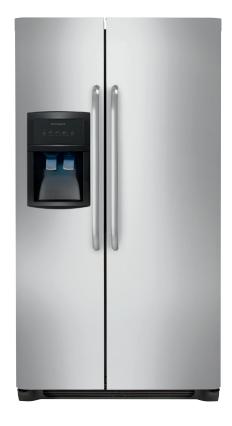

# FRIGIDAIRE

# Side-by-Side Refrigerators

FFHS2622M S/W/B



## Signature Features

# Adjustable Interior Storage

Over 100 ways to organize and customize your refrigerator.

## Ready-Select® Controls

Easily select options with the touch of a button.

## **PureSource 3®**

PureSource 3® Water Filtration gives you cleaner, better tasting water at your fingertips.

## **Bright Lighting**

Our bright lighting makes it easy to see what's inside.

### 26 Cu. Ft. Standard-Depth

#### **Product Dimensions**

Height (Including Hinges & Rollers) 69-7/8"
Width (Doors) 36"
Depth (Including Door) 32"

#### More Easy-To-Use Features

**Control Lock Option** 

Filter Change Alert

Attractive Stainless Steel Exterior<sup>1</sup>

# Store-More™ Humidity-Controlled Crisper Drawers

Keep your fruits and vegetables fresh in our humidity-controlled crisper drawers.