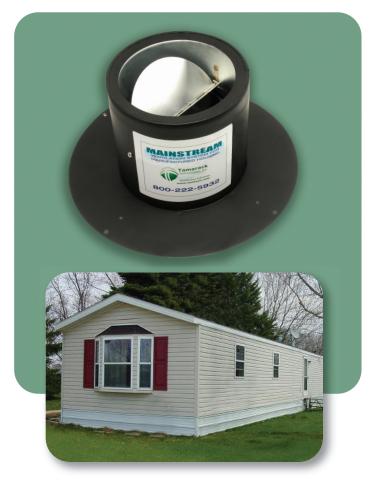

# Mainstream

APPROVED IN WEATHERIZATION PROGRAMS NATION WIDE

### MAINSTREAM

- Draft Proof Metal Damper
- Continuous Operation Rated Motor (60,000 Hours)
- ASHRAE Compliant
- Energy Efficient 16 Watts
- Easy to Install
- Economical
- 65 CFM
- Made in USA
- ETL Listed

#### Tamarack Technologies Direct Replacement Ventilation System for Manufactured Housing