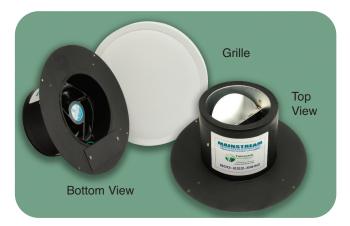

### MAINSTREAM

- Draft Proof Metal Damper
- Continuous Operation Rated Motor (60,000 Hours)
- ASHRAE Compliant
- Energy Efficient 16 Watts
- Easy to Install
- Economical
- 65 CFM
- Made in USA
- ETL Listed

## SPECIFICATIONS

| Electrical: |                                                   |
|-------------|---------------------------------------------------|
| Voltage     | 120 VAC 60Hz                                      |
| Power       | 16 Watts/.22Amps                                  |
| Efficiency  | 3.89 CFM per Watt                                 |
| Air Flow    | 65 CFM @ 0.1"                                     |
| Weight      | Fan: 4 Lbs.                                       |
| Sound Level | Approximately 3 sones                             |
| Grille      | Dimensions: 12" Round<br>Duct: 7"<br>Color: White |