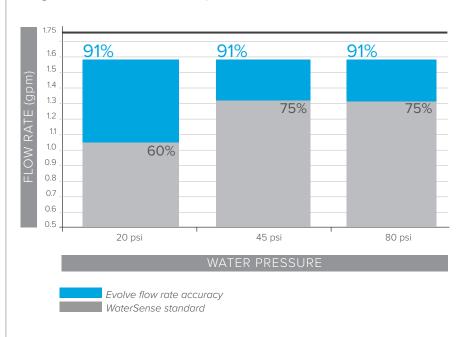

### PERFORMANCE VS. WATERSENSE STANDARD

WaterSense was created by the EPA to establish minimum performance requirements for efficient showerheads with the goal of improving user satisfaction. This showerhead exceeds the WaterSense standard and, as a result, users receive a great feeling, water and energy saving shower regardless of their home's water pressure.