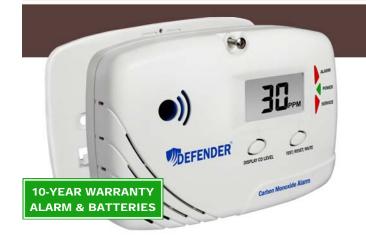

# **CA6150 Carbon Monoxide Alarm**

The Defender CA6150 Sealed Lithium Battery Powered carbon monoxide alarm enables the client to monitor the current and peak CO levels as low as 10 PPM.

The non-removable lithium batteries never have to be replaced, cannot be pilfered for use in another device, and are warranted to power the detector for ten years.

#### **SPECIFICATIONS:**

- Sealed Lithium Battery Powered CO Alarm
- Two Non-Removable, Soldered Lithium Batteries
- Automatic and Manual Battery Activation
- Accurate and Reliable Electrochemical Sensor
- Integrated Filter for Removing Nuisance Gases
- Samples for Carbon Monoxide Every 10 Seconds
- Large Alpha-Numeric LCD Readout with Memory
  One-Touch Displays Current CO Level from 10 PPM
- Auto. Displays Current CO Level from 30-999 PPM
- Memory Displays Peak CO Level from 10-999 PPM
- Memory Displays Duration of Peak from 0-999 Mins.
- Separate Display and Test Buttons
- Separate Alarm, Power and Service LED's
- Phillips Screw Secures Detector to Mounting Plate
- UL Tested/Listed to latest ANSI/UL 2034 Standard
- Ten Year Factory Warranty for Alarm and Batteries