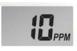

## **Monitor Low CO Levels**

Display the current and peak CO levels detected as low as 10 PPM, and the duration of the peak level, with One-Touch of a button.

Displays "On" Under Normal Conditions

<u>First:</u> One-Touch Displays Current CO Level.