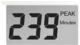

<u>Second:</u> Reads Peak CO Level Detected, and

<u>Third:</u> Reads Duration of Peak CO Level