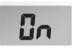

## **Monitor Low CO Levels**

Display the current and peak CO levels detected as low as 10 PPM, and the duration of the peak level, with One-Touch of a button.

Displays "On" Under Normal Conditions

<u>First:</u> One-Touch Displays Current CO Level.