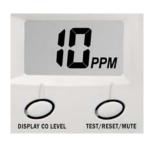

## **Monitor Low CO Levels**

Display the current and peak CO levels detected as low as 10 PPM, and the duration of the peak level, with One-Touch of a button.

Displays "On" Under Normal Conditions

<u>First:</u> One-Touch Displays Current CO Level.

<u>Second:</u> Reads Peak CO Level Detected, and

<u>Third:</u> Reads Duration of Peak CO Level