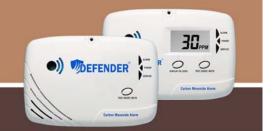

# **CA6150 Carbon Monoxide Alarm**

The Defender CA6150 Sealed Lithium Battery Powered carbon monoxide alarm enables the client to monitor the current and peak CO levels as low as 10 PPM.

The non-removable lithium batteries never have to be replaced, cannot be pilfered for use in another device, and are warranted to power the detector for ten years.

# **CA6100 Carbon Monoxide Alarm**

- Sealed Lithium Battery Powered CO Alarm
- Two Non-Removable Lithium Batteries with Soldered Connections
- Automatic and Manual Battery Activation
- Accurate and Reliable Electrochemical Sensor
- Integrated Filter for Removing Nuisance Gases
- Samples for Carbon Monoxide Every 10 Seconds
- Bold Easy-to-Read Operation Indicators
- Separate Alarm, Power and Service LED's
- Phillips Screw Secures Detector to Mounting Plate
- Underwriters Labs Tested/Listed to latest ANSI/UL 2034 Standard
- Ten Year Factory Warranty for Alarm and Batteries