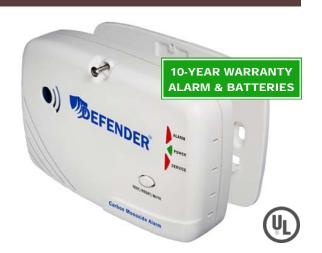

# **CA6150 Carbon Monoxide Alarm**

The Defender CA6150 Sealed Lithium Battery Powered carbon monoxide alarm enables the client to monitor the current and peak CO levels as low as 10 PPM.

The non-removable lithium batteries never have to be replaced, cannot be pilfered for use in another device, and are warranted to power the detector for ten years.

#### **SPECIFICATIONS:**

- Sealed Lithium Battery Powered CO Alarm
- Two Non-Removable, Soldered Lithium Batteries
- Automatic and Manual Battery Activation
- Accurate and Reliable Electrochemical Sensor
- Integrated Filter for Removing Nuisance Gases
- Samples for Carbon Monoxide Every 10 Seconds
- Large Alpha-Numeric LCD Readout with Memory
  One-Touch Displays Current CO Level from 10 PPM
- Auto. Displays Current CO Level from 30-999 PPM
- Memory Displays Peak CO Level from 10-999 PPM
- Memory Displays Duration of Peak from 0-999 Mins.
- Separate Display and Test Buttons
- Separate Alarm, Power and Service LED's
- Phillips Screw Secures Detector to Mounting Plate
- UL Tested/Listed to latest ANSI/UL 2034 Standard
- Ten Year Factory Warranty for Alarm and Batteries