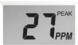

<u>Second:</u> Reads Peak CO Level Detected, and

<u>Third:</u> Reads Duration of Peak CO Level