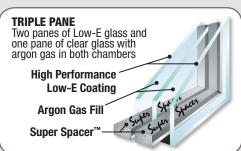

## **DUAL GLAZED**

 Insulating glass with Low-E, Argon gas and Super Spacer<sup>®</sup> for the best R-Value in its class