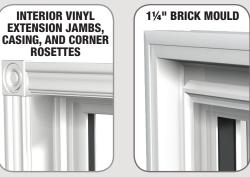

# CASEMENT Platinum Pro8100

Designed to provide continual value for your home







## **MULTI POINT LOCKING SYSTEMS**

• Secures the sash sequentially from bottom to top

### **MULTI POINT LOCK ACTUATOR**

 Engages or disengages the multi-point locking system with one single lever design

### **MULTI CHAMBER DESIGN**

• Translates into higher energy savings for your home



## FULL FUSION WELDED FRAME & SASH CORNERS

 Provide stability for the sash & frame structure

## **DUAL GLAZED**

 Insulating glass with Low-E, Argon gas and Super Spacer<sup>®</sup> for the best R-Value in its class

## OPTIONAL STAINLESS STEEL EGRESS HINGES

- To meet today's stringent building codes.
- Smooth performance, even under heavy loads



## Window Options