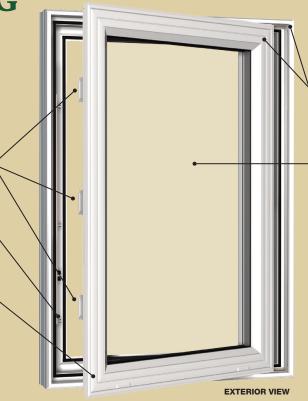

## **MULTI POINT LOCKING SYSTEMS**

• Secures the sash sequentially from bottom to top

### **MULTI POINT LOCK ACTUATOR**

 Engages or disengages the multi-point locking system with one single lever design

### **MULTI CHAMBER DESIGN**

• Translates into higher energy savings for your home

## FULL FUSION WELDED FRAME & SASH CORNERS

 Provide stability for the sash & frame structure

## **DUAL GLAZED**

 Insulating glass with Low-E, Argon gas and Super Spacer<sup>®</sup> for the best R-Value in its class

## OPTIONAL STAINLESS STEEL EGRESS HINGES

- To meet today's stringent building codes.
- Smooth performance, even under heavy loads