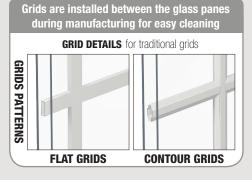

# CASEMENT Platinum Pro8100

Designed to provide continual value for your home







## **MULTI POINT LOCKING SYSTEMS**

• Secures the sash sequentially from bottom to top

### **MULTI POINT LOCK ACTUATOR**

 Engages or disengages the multi-point locking system with one single lever design

### **MULTI CHAMBER DESIGN**

• Translates into higher energy savings for your home



## FULL FUSION WELDED FRAME & SASH CORNERS

 Provide stability for the sash & frame structure

## **DUAL GLAZED**

 Insulating glass with Low-E, Argon gas and Super Spacer<sup>®</sup> for the best R-Value in its class

## OPTIONAL STAINLESS STEEL EGRESS HINGES

- To meet today's stringent building codes.
- Smooth performance, even under heavy loads



## Window Options