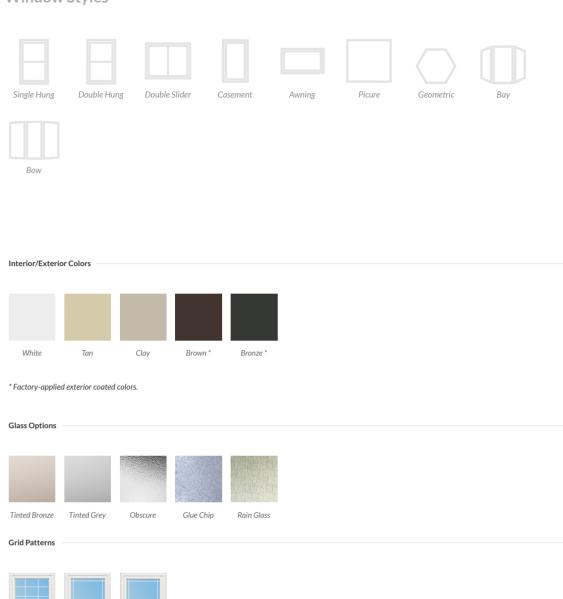

NDOW

#### 5400 Features

- Attractive contoured frame fits with any home style.
- Dual-paned glass unit can be ordered with optional Low E glass and an Argon gas fill to maximize energy efficiency.
- Insulating glass unit is set ½" into the sash to keep edges warmer.
- Frames and sash, welded at the corners, create strong, effective units.
- Weatherseals placed at key points around each sash increase weather performance by reducing air flow.
- Standard Low E/Argon-filled insulating glass unit provides years of energy efficiency.
- The U-channel spacer system is more efficient than conventional box spacers because it reduces conduction rates.
- Contoured grids are located inside the insulating glass unit provide a smooth, easy-to-clean surface.
- Comprehensive warranty.

## Window Styles





## Internal Grid Options



### Cam Locks