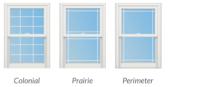

OW

#### 5400 Features

- Attractive contoured frame fits with any home style.
- Dual-paned glass unit can be ordered with optional Low E glass and an Argon gas fill to maximize energy efficiency.
- Insulating glass unit is set ½" into the sash to keep edges warmer.
- Frames and sash, welded at the corners, create strong, effective units.
- Weatherseals placed at key points around each sash increase weather performance by reducing air flow.
- Standard Low E/Argon-filled insulating glass unit provides years of energy efficiency.
- The U-channel spacer system is more efficient than conventional box spacers because it reduces conduction rates.
- Contoured grids are located inside the insulating glass unit provide a smooth, easy-to-clean surface.
- Comprehensive warranty.

## Window Styles





## Internal Grid Options



### Cam Locks