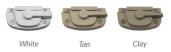

d frame fits with any home style.
- Dual-paned glass unit can be ordered with optional Low E glass and an Argon gas fill to maximize energy efficiency.
- Insulating glass unit is set ½" into the sash to keep edges warmer.
- Frames and sash, welded at the corners, create strong, effective units.
- Weatherseals placed at key points around each sash increase weather performance by reducing air flow.
- Standard Low E/Argon-filled insulating glass unit provides years of energy efficiency.
- The U-channel spacer system is more efficient than conventional box spacers because it reduces conduction rates.
- Contoured grids are located inside the insulating glass unit provide a smooth, easy-to-clean surface.
- Comprehensive warranty.

## Window Styles





## Internal Grid Options



### Cam Locks