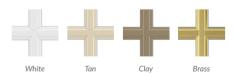

tractive contoured frame fits with any home style.
- Dual-paned glass unit can be ordered with optional Low E glass and an Argon gas fill to maximize energy efficiency.
- Insulating glass unit is set ½" into the sash to keep edges warmer.
- Frames and sash, welded at the corners, create strong, effective units.
- Weatherseals placed at key points around each sash increase weather performance by reducing air flow.
- Standard Low E/Argon-filled insulating glass unit provides years of energy efficiency.
- The U-channel spacer system is more efficient than conventional box spacers because it reduces conduction rates.
- Contoured grids are located inside the insulating glass unit provide a smooth, easy-to-clean surface.
- Comprehensive warranty.

## Window Styles





## Internal Grid Options



### Cam Locks